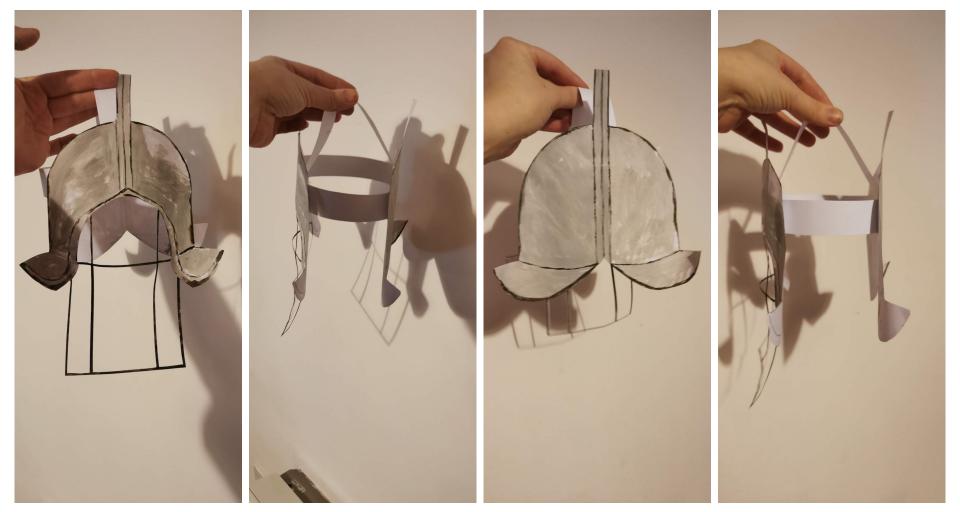

### **Soldiers Helmet Template**

This is a very simple version using the front and back templates with a band around and over the head. We can go 3d with it but it might not be a good option for the time constraints and resources of each group.