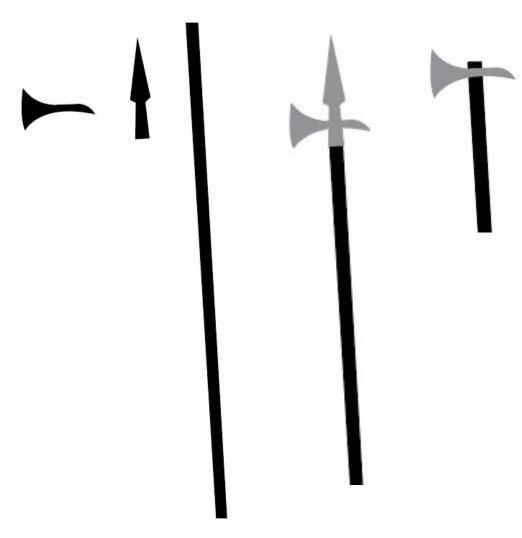

# **Soldiers Spears**

As with the armour each element can be separated and used how needed. Or as full spearhead shape to attach to a stick.