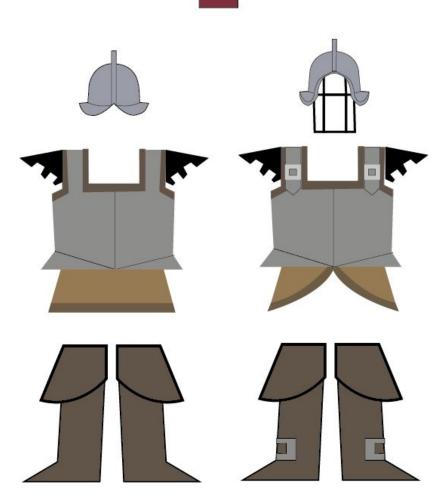

## **Soldiers Uniform**

Here each element is broken down into their basic shape and design. Each one can be separated however needed eg if they want just the armour as below.

Soldiers' Helmet Back

Soldiers' Helmet Front

### **Soldiers Helmet Template**

This is a very simple version using the front and back templates with a band around and over the head. We can go 3d with it but it might not be a good option for the time constraints and resources of each group.