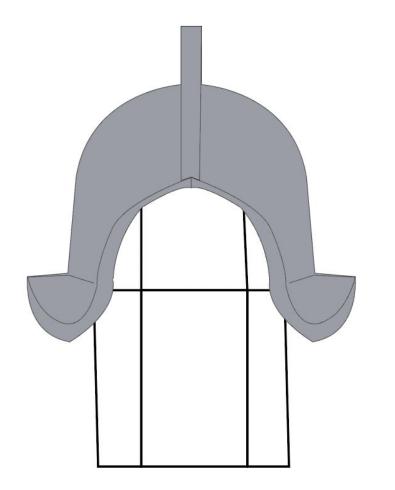

### **Soldiers Helmet Template**

This is a very simple version using the front and back templates with a band around and over the head. We can go 3d with it but it might not be a good option for the time constraints and resources of each group.