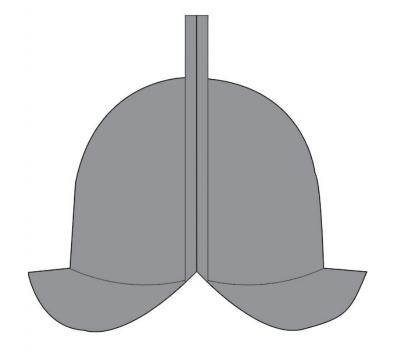

### **Soldiers Helmet Template**

This is a very simple version using the front and back templates with a band around and over the head. We can go 3d with it but it might not be a good option for the time constraints and resources of each group.