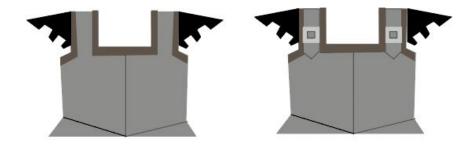

Armour Front

## **Soldiers Uniform**

Here each element is broken down into their basic shape and design. Each one can be separated however needed eg if they want just the armour as below.

Soldiers' Helmet Back

Soldiers' Helmet Front