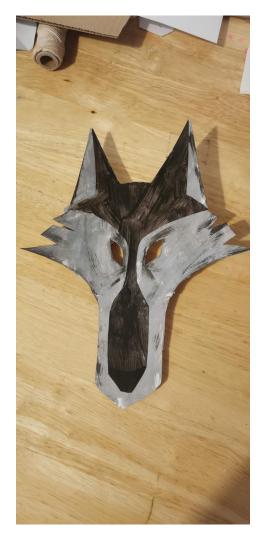

# St Patrick's Day Templates

# 1 February 2022

Please note, these are all still rough. Everything will be resized and finalised upon approval.



Each template will have to be printed on 2 A4 sheets, stuck together and then traced/outlined onto cardboard to create a full size mask.



#### Wolf Mask Template - will be resized on approval

I went with flat with these for ease of use and when made 3d they looked more like elephants due to the elongated nose. The only way a 3d version could work is with an open mouth, but the flat version works with the style of the wolves in the film.



Armour Front



## **Soldiers Uniform**

Here each element is broken down into their basic shape and design. Each one can be separated however needed eg if they want just the armour as below.







Soldiers' Helmet Back

Soldiers' Helmet Front

# Rough template, will be resized on approval.



# Rough painted template, will be resized on approval.





### **Soldiers Helmet Template**

This is a very simple version using the front and back templates with a band around and over the head