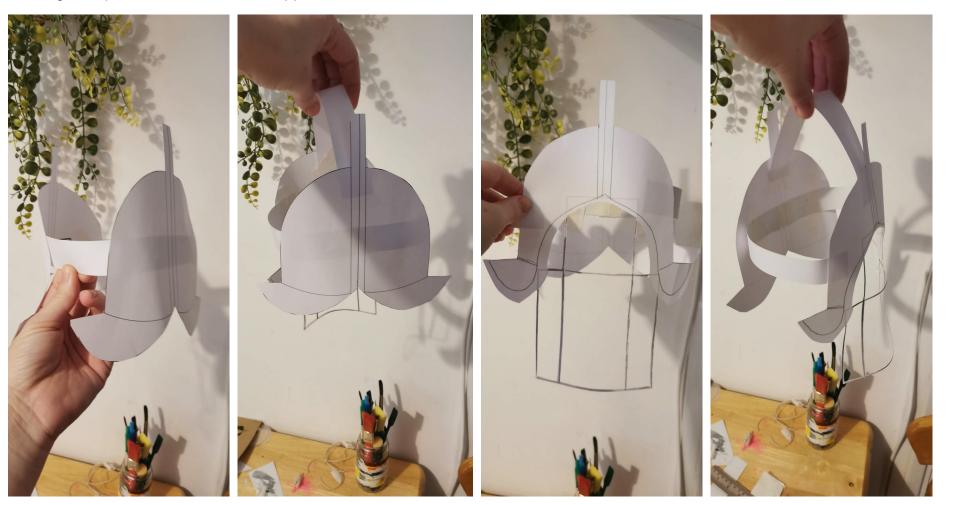

### **Soldiers Helmet Template**

This is a very simple version using the front and back templates with a band around and over the head. We can go 3d with it but it might not be a good option for the time constraints and resources of each group.