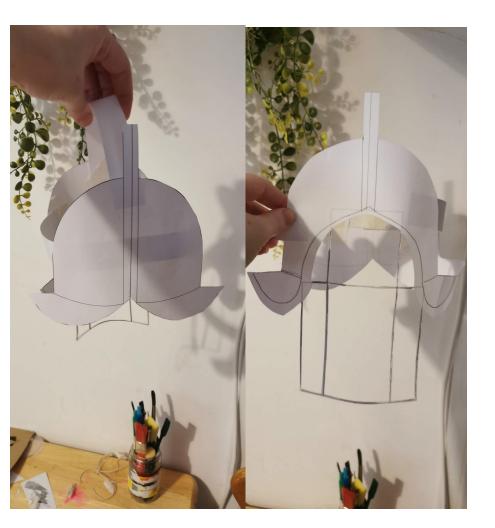

### **Soldiers Helmet Template**

This is a very simple version using the front and back templates with a band around and over the head. We can go 3d with it but it might not be a good option for the time constraints and resources of each group.