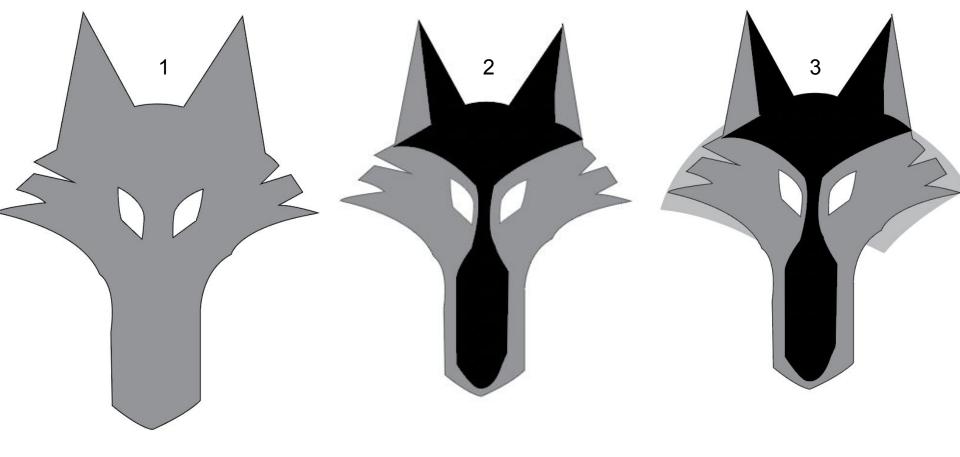

#### Wolf Mask Template - will be resized on approval

I went with flat with these for ease of use and when made 3d they looked more like elephants due to the elongated nose. The only way a 3d version could work is with an open mouth, but the flat version works with the style of the wolves in the film.