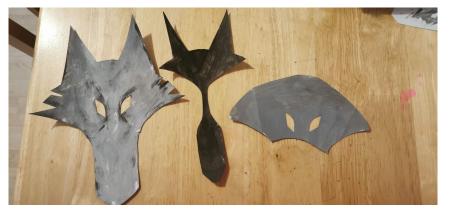

# St Patrick's Day Templates

# 1 February 2022

Please note, these are all still rough. Everything will be resized and finalised upon approval.



Each template will have to be printed on 2 A4 sheets, stuck together and then traced/outlined onto cardboard to create a full size mask.



#### Wolf Mask Template - will be resized on approval

I went with flat with these for ease of use and when made 3d they looked more like elephants due to the elongated nose. The only way a 3d version could work is with an open mouth, but the flat version works with the style of the wolves in the film.



Armour Front



## **Soldiers Uniform**

Here each element is broken down into their basic shape and design. Each one can be separated however needed eg if they want just the armour as below.







Soldiers' Helmet Back

Soldiers' Helmet Front

# Rough template, will be resized on approval.



# Rough painted template, will be resized on approval.





### **Soldiers Helmet Template**

This is a very simple version using the front and back templates with a band around and over the head. We can go 3d with it but it might not be a good option for the time constraints and resources of each group.



# **Soldiers Spears**

As with the armour each element can be separated and used how needed. Or as full spearhead shape to attach to a stick.